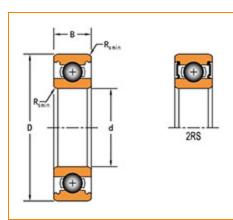

## Specifications | Dimensions | Basic Load Ratings | Factors

| Specifications – |                      |               |                                                                                         |  |  |
|------------------|----------------------|---------------|-----------------------------------------------------------------------------------------|--|--|
|                  | Clearance            | C3            |                                                                                         |  |  |
|                  | Bore Size d          | 15.000 mm     |                                                                                         |  |  |
|                  | Features             | Contact Seals |                                                                                         |  |  |
|                  | Weight               | 0.015 Kg      |                                                                                         |  |  |
| Dimensions –     |                      |               |                                                                                         |  |  |
|                  | Outside Diameter D   | 28.000 mm     |                                                                                         |  |  |
|                  | Outside Ring Width B | 7.000 mm      |                                                                                         |  |  |
|                  | adius Rs min         | 0.300 mm      |                                                                                         |  |  |
|                  |                      |               | فروشگاه کالا مىنعتى<br>www.kalasanati.com و الاستان<br>کالا منعتى تنها یک فروشگاه نیست! |  |  |