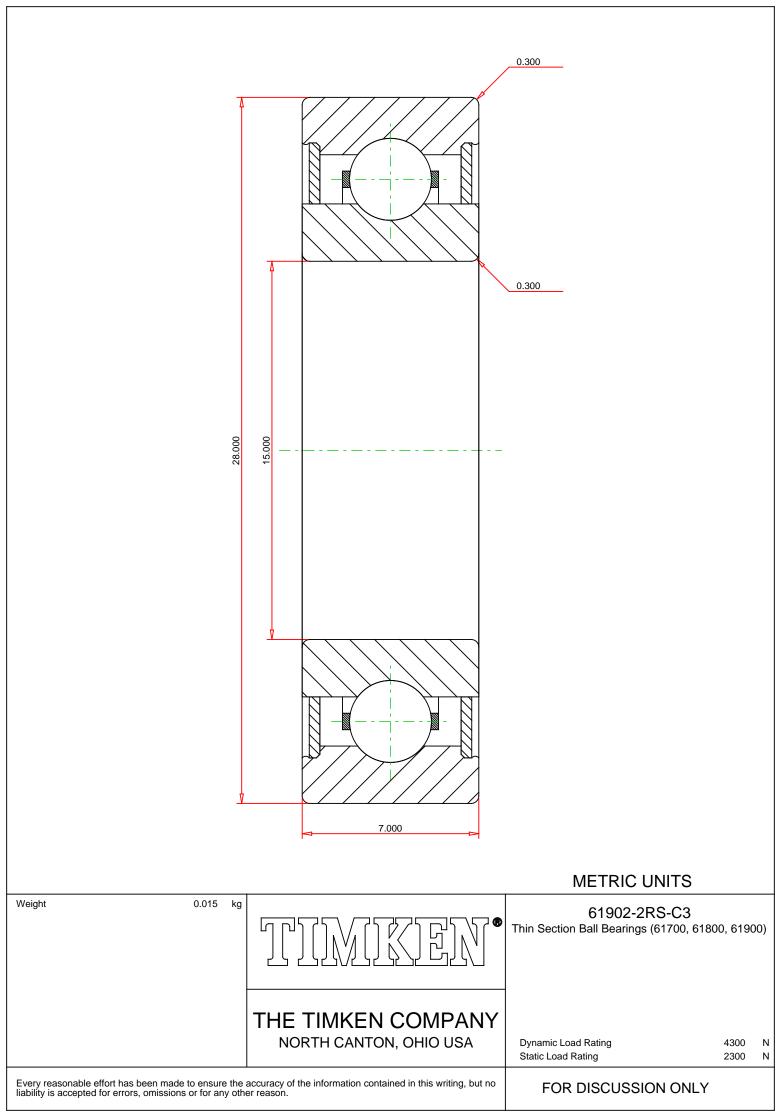

## Specifications | Dimensions | Basic Load Ratings | Factors

| Specifications – |                      |               |                                                                                         |  |  |
|------------------|----------------------|---------------|-----------------------------------------------------------------------------------------|--|--|
|                  | Clearance            | C3            |                                                                                         |  |  |
|                  | Bore Size d          | 15.000 mm     |                                                                                         |  |  |
|                  | Features             | Contact Seals |                                                                                         |  |  |
|                  | Weight               | 0.015 Kg      |                                                                                         |  |  |
| Dimensions –     |                      |               |                                                                                         |  |  |
|                  | Outside Diameter D   | 28.000 mm     |                                                                                         |  |  |
|                  | Outside Ring Width B | 7.000 mm      |                                                                                         |  |  |
|                  | adius Rs min         | 0.300 mm      |                                                                                         |  |  |
|                  |                      |               | فروشگاه کالا مىنعتى<br>www.kalasanati.com و الاستان<br>کالا منعتى تنها یک فروشگاه نیست! |  |  |

| Bas       | ic Load Ratings          |           | _ |  |
|-----------|--------------------------|-----------|---|--|
|           | Cr - Dynamic Load Rating | 4.3 kN    |   |  |
|           | C0r - Static Load Rating | 2.3 kN    |   |  |
| Factors - |                          |           |   |  |
|           | Grease Limiting Speed    | 24000 rpm |   |  |
|           | Oil Limiting Speed       | 29000 rpm |   |  |